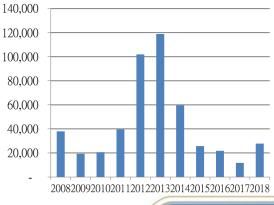

# **Sales Performance**

**Monthly Sales Volume** 180,000 160,000 exports L40,000 120,000 100,000 80,000 60,000 40,000 20,000 0 2019 2016 2018 2020 4 10 19 10 4 10 7 2017 4 7 4  $\sim$  $\sim$ 

GEELY