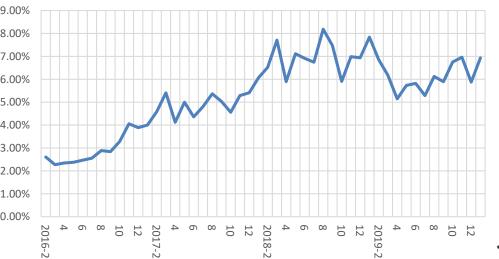

#### Market Share

Domestic Sales Volume (3MMA+/-%)

Yearly Sales Vol & Market Share