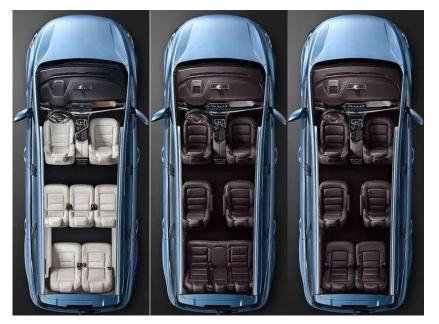

# Jiaji

| Powertrain:  | 1.5TD+48VBSG+7DCT   |
|--------------|---------------------|
|              | 1.5TD+EV Motor+7DCT |
|              | 1.8TD+6AT           |
| Dimension:   | 4706/1909/1690      |
| Wheelbase:   | 2805                |
| Power:       | 130kw/135kw         |
| Max. Torque: | 255/300 N.m/rpm     |
| MSRP:        | RMB 99,800-192,800  |
|              |                     |

\*2+3+2, 2+2+3, 2+2+2 three seating options