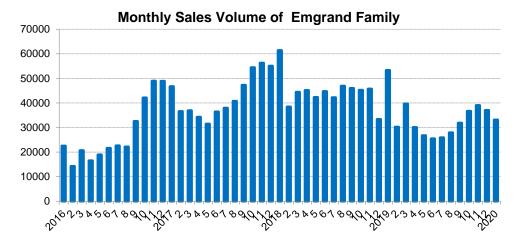

### **New Emgrand Family**

- Included Emgrand, Emgrand EV, Emgrand GS, Emgrand Gse, Emgrand GL, Emgrand GL PHEV
- Emgrand Family recorded 33,103 unit sales volume in Jan 2020