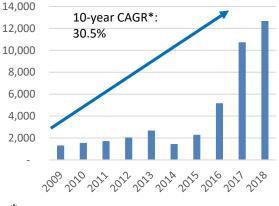

ers who purchased their cars between May 2018 and March 2019. The study includes 266 models from 67 different brands and was fielded from November 2018 through May 2019 in 75 major cities across China.

\* ranking amongst Chinese brands

Source: J.D.Power 2019 China Initial Quality Study<sup>SM</sup> (IQS)

# **Geely GKUI**

• GKUI smart ecosystem comprises:

GEELY

- ✓ The cloud storage
- A desktop similar to your phone
- ✓ A driver unique ID, safe and reliable
- ✓ App-based ecosystem
- Powerful Speech recognition
- Fast interactive, timely system update
- First installed in 2018 Boyue, and later in all other models





### **Financial Performance**



GEELY

\*CAGR: Compound Annual Growth Rate



Average Ex-factory Prices ( RMB )

Cash DPS\*\* (HK cents)

#### Net Profit (RMB Million)



\*CAGR: Compound Annual Growth Rate





#### **Export Sales Volume**



\*\* DPS: Dividend Per Share

# **Auto Finance Joint Venture**



GEELY

- Registered capital RMB 4 Billion
- Commenced operation in Sep 2015
- Wholesales financing solutions to dealers
- Retail financing solutions to endcustomers
- Focusing on Tier-1 & -2 cities
   initially
- Supporting Geely, Lynk & Co and Volvo Car brands
- Progressively covering the whole China market
- 2019H1 net profit RMB 232.7M



### Strategy

| Products: | <ul> <li>Platform and modular architecture;</li> <li>Focus on powertrain technology;</li> <li>In-house international design capabilities;</li> <li>Joint product architecture with Volvo Car;</li> <li>Focus on EV, PHEV &amp; MHEV to speed up new energy product offerings;</li> <li>Strategi