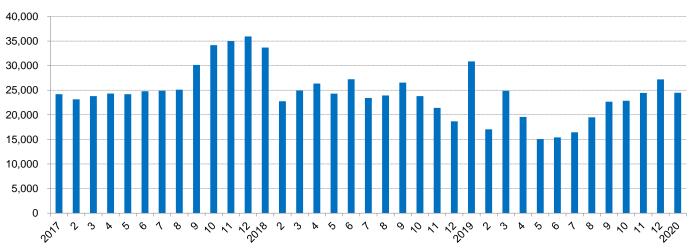

# **Sales Performance**

**Monthly Sales Volume** 180,000 160,000 exports L40,000 120,000 100,000 80,000 60,000 40,000 20,000 0 2019 2016 2018 2020 4 10 19 10 4 10 7 2017 4 7 4  $\sim$  $\sim$ 

GEELY