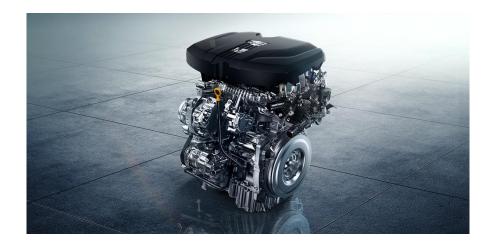

# Jiaji

| Powertrain:  | 1.5TD+48VBSG+7DCT   |
|--------------|---------------------|
|              | 1.5TD+EV Motor+7DCT |
|              | 1.8TD+6AT           |
| Dimension:   | 4706/1909/1690      |
| Wheelbase:   | 2805                |
| Power:       | 130kw/135kw         |
| Max. Torque: | 255/300 N.m/rpm     |
| MSRP:        | RMB 99,800-192,800  |
|              |                     |