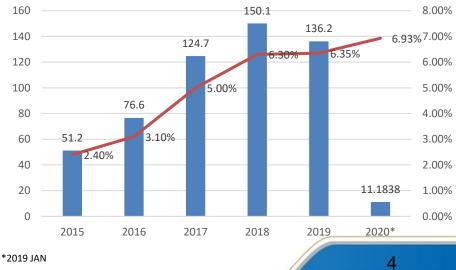

### **Sales Performance**

Jan 2020

Overall: Domestic: Exports: NEEV: 111,838 units -29% YoY 109,573 units -28% YoY 2,265 units -68% YoY 4,762 units -47% YoY

Sedans(New Emgrand+Vision+Emgrand GL+Kingkong+Borui+Binrui+03)