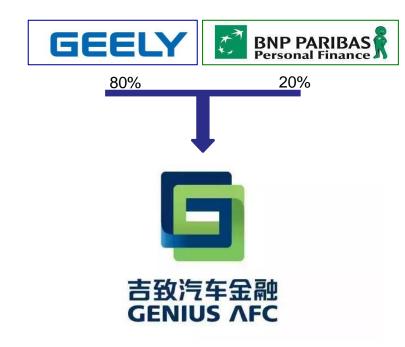

# **Auto Finance Joint Venture**

GEELY

- Registered capital RMB 4 Billion
- Commenced operation in Sep 2015
- Wholesales financing solutions to dealers
- Retail financing solutions to endcustomers
- Focusing on Tier-1 & -2 cities
   initially
- Supporting Geely, Lynk & Co and Volvo Car brands
- Progressively covering the whole China market
- 2019H1 net profit RMB 232.7M