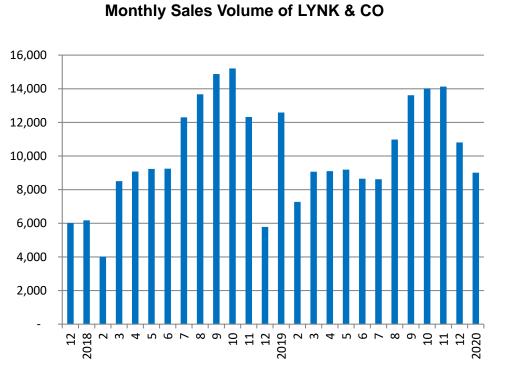

# LYNK & CO

- JV with 5:3:2 shareholding structure between the company, Volvo Car and the Zhejiang Geely holding group
- Supplement current market coverage by Geely (mass) and Volvo brands (premium), targeting at global high-end market segment
- 263 dealers in China until 2019H1
- 2020 in Europe

GEELY

 Lynk & Co recorded 9,008 unit sales volume in Jan 2020(-28% YoY).

# LYNK & CO