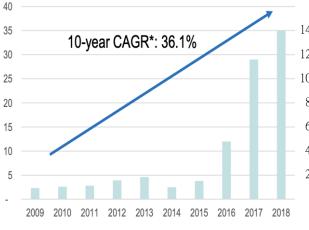

2018 and March 2019. The study includes 266 models from 67 different brands and was fielded from November 2018 through May 2019 in 75 major cities across China.

\* ranking amongst Chinese brands

Source: J.D.Power 2019 China Initial Quality Study<sup>SM</sup> (IQS)

# **Geely GKUI**

• GKUI smart ecosystem comprises:

GEELY

- ✓ The cloud storage
- A desktop similar to your phone
- ✓ A driver unique ID, safe and reliable
- ✓ App-based ecosystem
- Powerful Speech recognition
- Fast interactive, timely system update
- First installed in 2018 Boyue, and later in all other models





### **Financial Performance**



GEELY

\*CAGR: Compound Annual Growth Rate



Average Ex-factory Prices ( RMB )

Cash DPS\*\* (HK cents)

#### Net Profit (RMB Million)



\*CAGR: Compound Annual Growth Rate





#### **Export Sales Volume**



\*\* DPS: Dividend Per Share

# **Auto Finance Joint Venture**



GEELY

- Registered capital RMB 4 Billion
- Commenced operation in Sep 2015
- Wholesales financing solutions to dealers
- Retail financing solutions to endcustomers
- Focusing on Tier-1 & -2 cities
   initially
- Supporting Geely, Lynk & Co and Volvo Car brands
- Progressively covering the whole China market
- 2019H1 net profit RMB 232.7M



### Strategy

| Products: | <ul> <li>Platform and modular architecture;</li> <li>Focus on powertrain technology;</li> <li>In-house international design capabilities;</li> <li>Joint product architecture with Volvo Car;</li> <li>Focus on EV, PHEV &amp; MHEV to speed up new energy product offerings;</li> <li>Strategic alliance to upgrade technologies</li> <