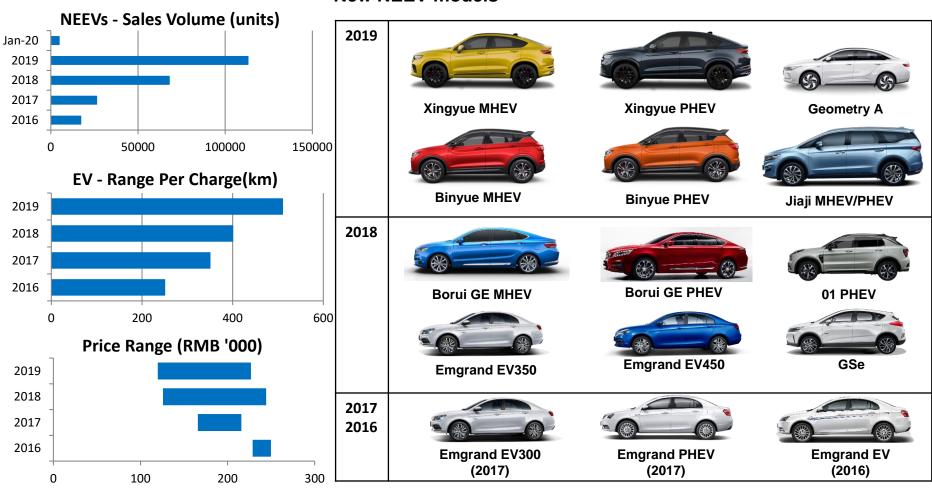

### **Sales Performance**

Jan 2020

Overall: Domestic: Exports: NEEV: 111,838 units -29% YoY 109,573 units -28% YoY 2,265 units -68% YoY 4,762 units -47% YoY

Sedans(New Emgrand+Vision+Emgrand GL+Kingkong+Borui+Binrui+03)

41,901 units -39% YoY

SUVs (Vision SUV+Boyue+X1+X3+S1+Emgrand GS+Binyue+01+02)

68,765 units -23% YoY

MPV(Jiaji) 1,172 units

**New Energy and Electrified Vehicles** 

New NEEV models

GEELY