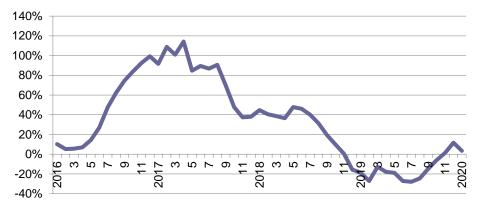

#### Market Share

Domestic Sales Volume (3MMA+/-%)

Yearly Sales Vol & Market Share