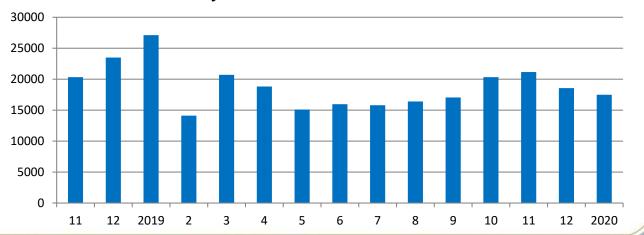

# **Sales Performance**

**Monthly Sales Volume** 180,000 160,000 exports L40,000 120,000 100,000 80,000 60,000 40,000 20,000 0 2019 2016 2018 2020 4 10 19 10 4 10 7 2017 4 7 4  $\sim$  $\sim$ 

GEELY