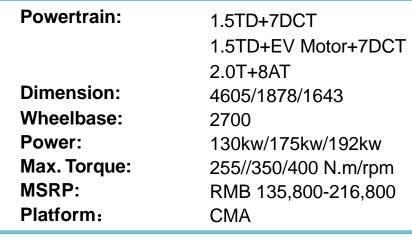

# Jiaji

| Powertrain:  | 1.5TD+48VBSG+7DCT   |
|--------------|---------------------|
|              | 1.5TD+EV Motor+7DCT |
|              | 1.8TD+6AT           |
| Dimension:   | 4706/1909/1690      |
| Wheelbase:   | 2805                |
| Power:       | 130kw/135kw         |
| Max. Torque: | 255/300 N.m/rpm     |
| MSRP:        | RMB 99,800-192,800  |
|              |                     |

\*2+3+2, 2+2+3, 2+2+2 three seating options